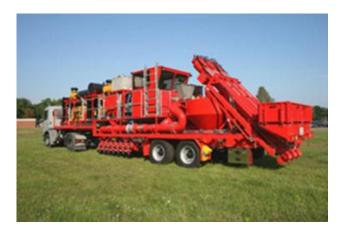

#### **MODEL PSF (3 units)**

Engine type: Cummins VT 12 - 700 Transmission: Allison CTL-6061 Pump: HT • 400, plungers: 4.5" X 8" Maximum pressure: 11200 psi Max. flow rate: 11 bbl/min

### **MODEL SKD 5 (2 units)**

Engine type: Cummins VT 12 - 700 Transmission: Allison CTL-6061

Pump: HT • 400, plungers: 4.5" X 8" TWIN

Maximum pressure: 12100 psi Max. flow rate: 10 bbl/min x 2

## MODEL 58-F2 (2 units)

Engine type: Cummins VT 12 - 700 Transmission: Fuller RTO-2008

Pump: HT • 400, plungers: 4.5" X 8" TWIN

Maximum pressure: 11200 psi Max. flow rate: 11 bbl/min x 2

#### **MODEL SKID (6 units)**

Engine type: GM8V • 71

Transmission: HT • 400, plungers: 4.5" X 8"

Pump: 11200 psi

Maximum pressure: 11 bbl/min Max. flow rate: 0.5 bbl/min