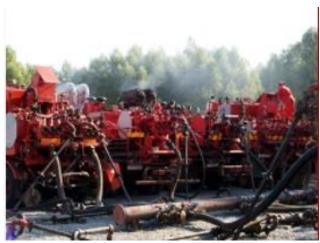

### **BLENDERS** (2 units)

deck engine: Detroit Diesel 8V71 max. blending rate: 50 bbl/min max supercharging rate: 75 bbl/min

mixing tank capacity: 8 bbl auxiliary equipment:

dry and liquid chemicals adding system