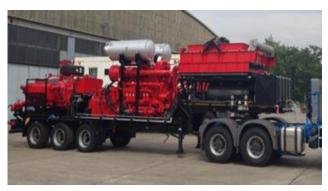

#### **MODEL PSF (3 units)**

Engine type: Cummins VT 12 - 700 Transmission: Allison CTL-6061 Pump: HT • 400, plungers: 4.5" X 8" Maximum pressure: 11200 psi Max. flow rate: 11 bbl/min

### **MODEL SKD 5 (2 units)**

Engine type: Cummins VT 12 - 700 Transmission: Allison CTL-6061

Pump: HT • 400, plungers: 4.5" X 8" TWIN

Maximum pressure: 12100 psi Max. flow rate: 10 bbl/min x 2

## MODEL 58-F2 (2 units)

Engine type: Cummins VT 12 - 700 Transmission: Fuller RTO-2008

Pump: HT • 400, plungers: 4.5" X 8" TWIN

Maximum pressure: 11200 psi Max. flow rate: 11 bbl/min x 2

#### **MODEL SKID (6 units)**

Engine type: GM8V • 71

Transmission: HT • 400, plungers: 4.5" X 8"

Pump: 11200 psi

Maximum pressure: 11 bbl/min Max. flow rate: 0.5 bbl/min