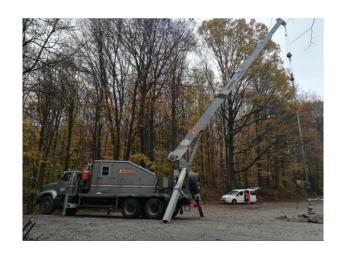

# Truck mounted crane Slickline units - 3 pcs

# Crane

Manufacturer: National Crane

Series: 600C

Capacity: certified for 5 t Extended length: 22.25 m Maximum lift radius: 20 m