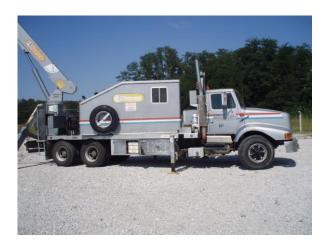

# Truck mounted crane Slickline units - 3 pcs

### **Truck**

International, 2674 Series

# Crane

Manufacturer: National Crane

Series: 600C

Capacity: certified for 5 t Extended length: 22.25 m Maximum lift radius: 20 m

## **Dimensions**

11.1 m (L) x 2.5 m (W) x 4.1 m (H); Weight = 22.5 t