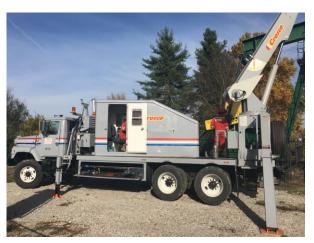

# Truck mounted crane Slickline units - 3 pcs

### **Truck**

International, 2674 Series

# Crane

Manufacturer: National Crane

Series: 600C

Capacity: certified for 5 t Extended length: 22.25 m Maximum lift radius: 20 m

## **Dimensions**

11.1 m (L) x 2.5 m (W) x 4.1 m (H); Weight = 22.5 t