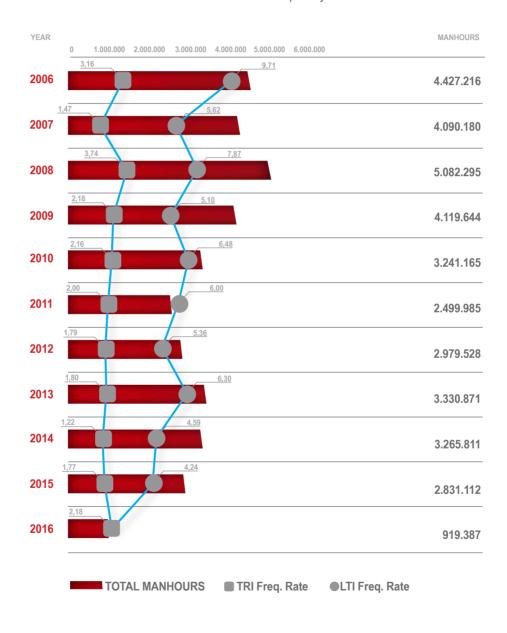

#### **CROSCO'S STATISTIC IN LAST 10 YEARS**

Well services - hours worked and LTI & TRI frequency

- CROSCO employs around 1000 employees.
- CROSCO's employees have a high level of know-how and experience.
- Workforce and know-how present the key values of the company's business success.
- Care for its employees and their development is CROSCO's continuous strategic priority.
- CROSCO continuously invests in the education and training of its employees.
- ~ 90% of employees have passed in-house courses and training.
- CROSCO develops and promotes good team relations and efficient communication among employees.
- CROSCO promotes acknowledgement and awards employees' commitment and achievements.