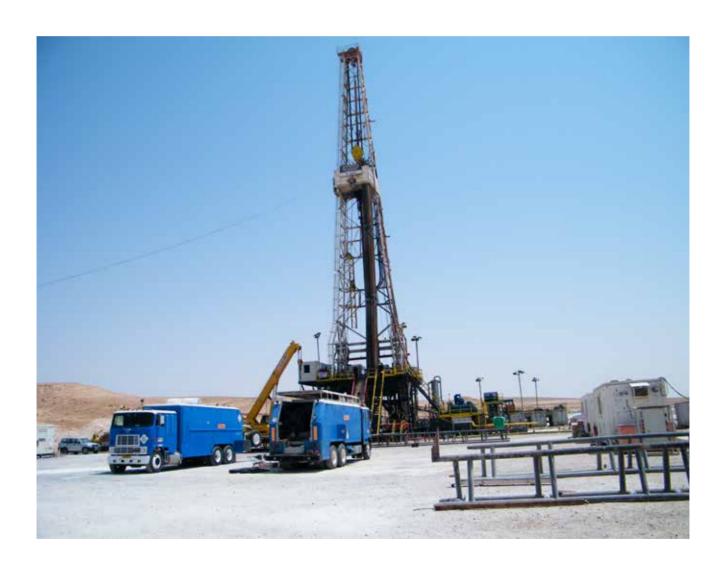

CROSCO is an integrated onshore and offshore drilling and well services contractor. The company has a fleet of 28 drilling and workover rigs and one jackup. CROSCO is also 100% owner of Hungarian based Rotary Drilling Company. Rotary's drilling fleet includes 5 rigs and the company also provides workover and other well services.

#### **MAINTENANCE**

Process machinery services
Preventive maintenance system
Energetics services

CROSCO | drilling 027

CROSCO drilling 028

Operations are performed by using the company's own fleet of 16 various National, Emsco, Midco, Ideco and Skytop drilling rigs, as well as one jackup. Drilling capacity ranges from 2,300 to 8,000 m (7,546 to 26,247 ft).