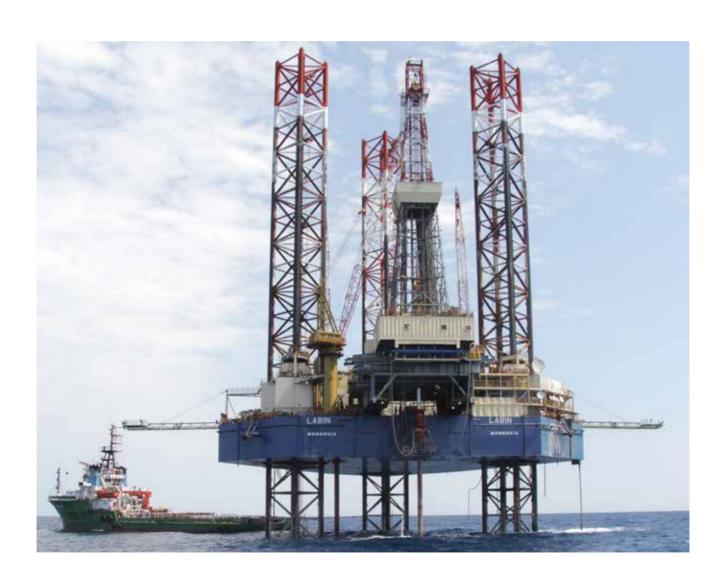

#### **OFFSHORE**

| Labin | jackup drilling unit | Levingston 111-C / Independent Cantilever 55 ft / Max. water depth: 329 ft    |
|-------|----------------------|-------------------------------------------------------------------------------|
|       |                      | / Drawworks: National 1320 UE (2000 HP) / Mud pumps: National 12-P160 x 3 pcs |