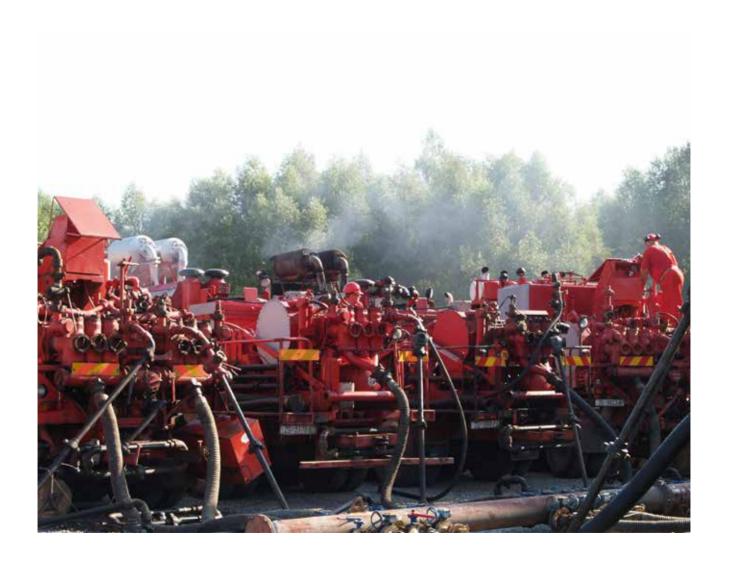

## STIMULATION SERVICES

Our determination in tackling any new professional challenges and our well stimulation know-how are a guarantee for getting the job done right. Offering a full package of stimulation services to suit your needs, we will deliver the results you need quickly and effectively and maximize the value of your assets.

## **Assets and Equipment**

11 HT – 400 pumps, each 500 HHP, total 5500 HHP

Blending Units, 75 bbl/min

Blending Units, 25 bbl

1500 m<sup>3</sup> Fracturing Fluid Tank capacity

200 m<sup>3</sup> Proppant Tank capacity