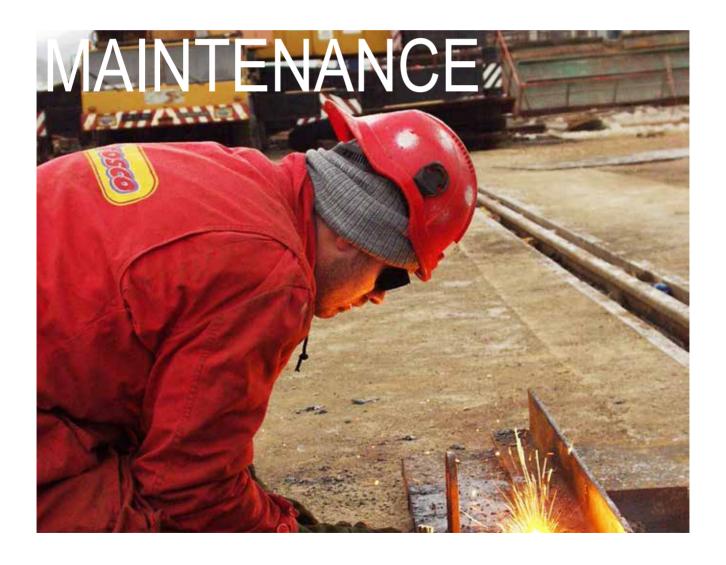

CROSCO provides corrective and preventive maintenance for drilling and workover rigs (onshore and offshore), and further provides well services equipment, process machinery equipment, electric and electronic equipment and oil tools. These services were developed for the requirements of CROSCO and MOL Group needs, as well as for other clients.

## Maintenance Service provides:

Oil industry equipment reconstruction and upgrade

Development of construction and maintenance projects for equipment and facilities

Supervision, consulting and project management

Preventive maintenance computerized system management

Ex-proof equipment maintenance & periodic inspections

Service and overhaul of the drilling and workover rigs and all types of drilling/workover/well service equipment and tools